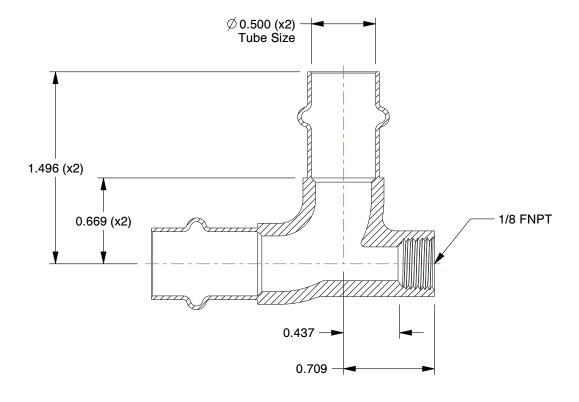

## NOTES:

1. FITTING CONNECTION TYPE: Press x Press x Female Pipe Thread

2. PIPE SIZE - PIPE FITTING: 1/2" x 1/2" x 1/8"

3. TUBE FITTING MATERIAL: Bronze

4. MAX. PRESSURE: 200 psi 5. TEMP. RANGE: 0° to 250° F

## 5UME8

ProPress vent elbow, 1/2" x 1/2" x 1/8"

COMPONENT

| Vent Elbow |       |
|------------|-------|
|            | UNIT  |
|            | INCH  |
|            | SHEET |
| /2" x 1/8" | ·     |

1 of 1