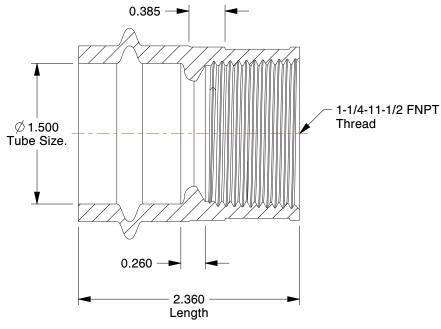

## NOTES:

1. FITTING CONNECTION TYPE: Press x Female Pipe Thread

2. PIPE SIZE: 1-1/2" x 1-1/4"
3. FITTING SHAPE: Adapter
4. FITTING MATERIAL: Bronze
5. MAX. PRESSURE: 200 psi
6. TEMP. RANGE: 0° to 250°F

This drawing is the property of GRAINGER. It contains confidential, proprietary information that is GRAINGER property. Do not disclose to or duplicate for others except as authorized by GRAINGER.

**SCALE** 

0.98

COMPONENT

Adapter

**5UME6** 

ProPress adapter, 1-1/2" x 1-1/4"

INCH

SHEET

1 of 1