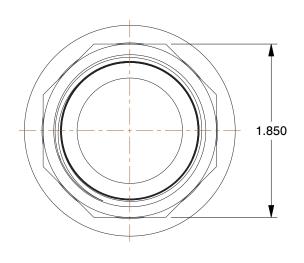

## NOTES:

1. FITTING CONNECTION TYPE: Press x Female Pipe Thread

2. PIPE SIZE: 1-1/2" x 1-1/4"
3. FITTING SHAPE: Adapter
4. FITTING MATERIAL: Bronze
5. MAX. PRESSURE: 200 psi
6. TEMP. RANGE: 0° to 250°F

This drawing is the property of GRAINGER. It contains confidential, proprietary information that is GRAINGER property. Do not disclose to or duplicate for others except as authorized by GRAINGER.

**SCALE** 