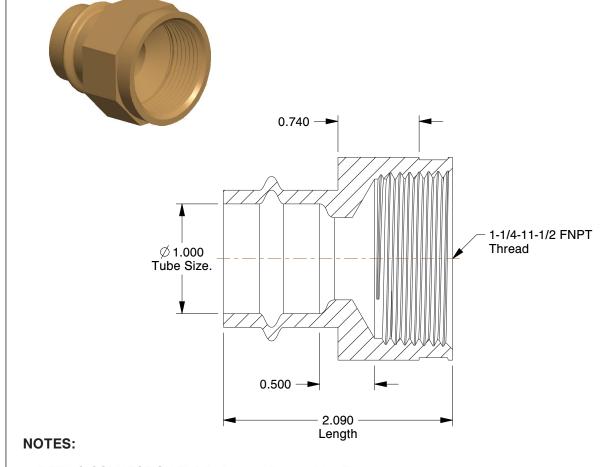

1. FITTING CONNECTION TYPE: Press x Female Pipe Thread

2. PIPE SIZE: 1" x 1-1/4" 3. FITTING SHAPE: Adapter 4. FITTING MATERIAL: Bronze 5. MAX. PRESSURE: 200 psi 6. TEMP. RANGE: 0° to 250°F

100 Grainger Parkway, Lake Forest, Illinois 60045-5201 1-(800) GRAINGER, 1-(800) 472-4643, (847) 535-1000 www.grainger.com