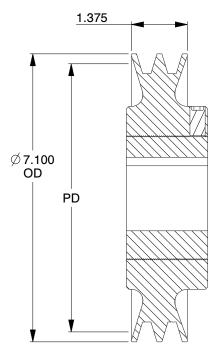

## NOTES:

1. MATERIAL: Cast Iron

2. BORE TYPE: Fixed Bore

3. FITS: 7/8" to 3-1/2" dia. Shaft

4. INCLUDES: (1x) Set Screw

5. FITS: 1-5/8" dia. Shaft

6. USE WITH: 4L, 5L, 5V, 5VX, A, AX, B, BX BELT SIZE | PITCH DIAMETER (PD)

4L, A, AX 5.22" to 6.45"

5L, B, BX 5.78" to 7.01"

5V, VX 5.70" to 6.93"

100 Grainger Parkway, Lake Forest, Illinois 60045-5201 1-(800) GRAINGER, 1-(800) 472-4643, (847) 535-1000 www.grainger.com

This file and any associated information and specifications are provided for reference and evaluation purposes only, and is subject to change without notice. Grainger makes no representations, warranties or quarantees as to the appropriateness, accuracy, completeness, or suitability for any purpose, of the file, information or specifications. You are solely responsible for the use of the file. information or specifications.