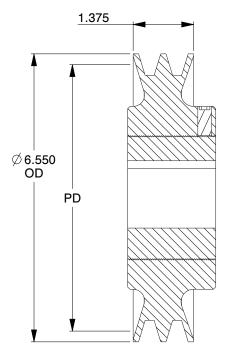

3L 5.06"

4L, A, AX 5.19" to 6.42" 5L, B, BX 5.75" to 6.57" 5V, VX 5.67" to 6.48"

100 Grainger Parkway, Lake Forest, Illinois 60045-5201 1-(800) GRAINGER, 1-(800) 472-4643, (847) 535-1000 www.grainger.com This file and any associated information and specifications are provided for reference and evaluation purposes only, and is subject to change without notice. Grainger makes no representations, warranties or guarantees as to the appropriateness, accuracy, completeness, or suitability for any purpose, of the file, information or specifications. You are solely responsible for the use of the file, information or specifications.

## 5UHY5

V-Belt Pulley, 1-3/8" VrPitch, 6.55" OD, Iron

INCH SHEET

UNIT

1 of 1