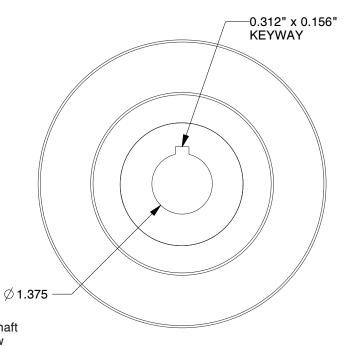

## 5UHY5

V-Belt Pulley, 1-3/8" VrPitch, 6.55" OD, Iron

INCH SHEET

UNIT

1 of 1