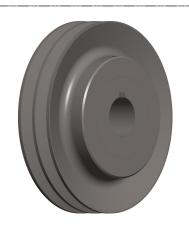

## NOTES:

1. MATERIAL: Cast Iron

2. BORE TYPE: Fixed Bore

3. FITS: 7/8" to 3-1/2" dia. Shaft

4. INCLUDES: (1x) Set Screw

5. FITS: 1-3/8" dia. Shaft

6. USE WITH: 3L, 4L, 5L, 5V, 5VX, A, AX, B, BX

BELT SIZE | PITCH DIAMETER (PD)

## COMPONENT

V-BELT PULLEY

## 5UHY5

V-Belt Pulley, 1-3/8" VrPitch, 6.55" OD, Iron

INCH SHEET

UNIT

1 of 1