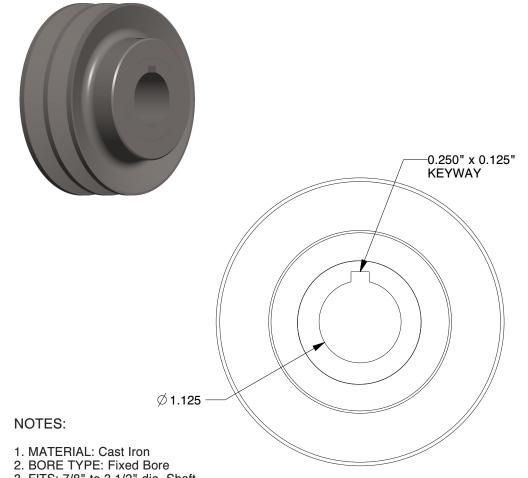

3. FITS: 7/8" to 3-1/2" dia. Shaft

4. INCLUDES: (1x) Set Screw

5. FITS: 1-1/8" dia. Shaft

6. USE WITH: 3L, 4L, 5L, A, AX, B, BX BELT SIZE | PITCH DIAMETER (PD)

3L 2.46" to 3.38" 4L, A, AX 2.70" to 3.82" 5L, B, BX 3.15" to 3.97"