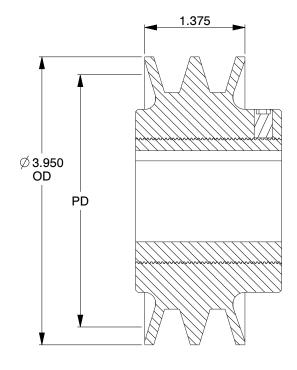

## 5UHX0

V-Belt Pulley, 1-1/8" VrPitch, 3.95" OD, Iron

| UNIT   |
|--------|
| INCH   |
| SHEET  |
| 1 of 1 |