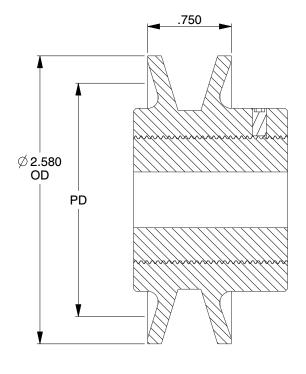

- 1. MATERIAL: Cast Iron
- 2. BORE TYPE: Fixed Bore 3. FITS: 7/8" to 3-1/2" dia. Shaft
- 4. INCLUDES: (1x) Set Screw
- 5. FITS: 1/2" dia. Shaft
- 6. USE WITH: 3L

BELT SIZE | PITCH DIAMETER (PD) 3L 1.79" to 2.44"

1.16

SCALE

5UHP5

COMPONENT

V-Belt Pulley, 1/2" VrPitch, 2.58" OD, Iror

| V-BELT PULLEY  |        |
|----------------|--------|
|                | UNIT   |
| 5              | INCH   |
| 2.58" OD, Iron | SHEET  |
|                | 1 of 1 |