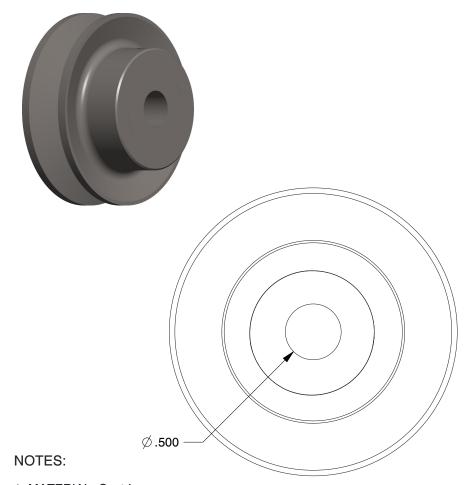

- 1. MATERIAL: Cast Iron
- 2. BORE TYPE: Fixed Bore 3. FITS: 7/8" to 3-1/2" dia. Shaft
- 4. INCLUDES: (1x) Set Screw
- 5. FITS: 1/2" dia. Shaft
- 6. USE WITH: 3L

BELT SIZE | PITCH DIAMETER (PD) 3L 1.79" to 2.44"