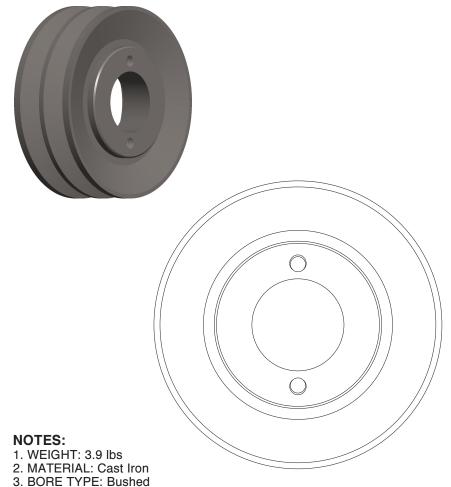

4. REQUIRES: QT Bushing 5. FITS: 1/2" to 1-1/2" dia. Shaft

6. USE WITH: 4L, 5L, A, AX, B, BX

BELT SIZE | PITCH DIAMETER (PD)

3V, 3VX 10.55" 4L, A, AX 5L, B, BX 4.4"

## 5UHN2

V-Belt Pulley, Detachable, 2 Groove, 4.75" OD

UNIT INCH SHEET 1 of 1