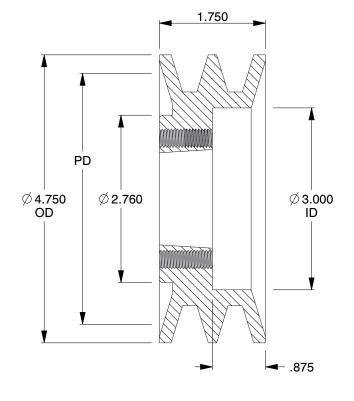

4. REQUIRES: QT Bushing 5. FITS: 1/2" to 1-1/2" dia. Shaft

6. USE WITH: 4L, 5L, A, AX, B, BX

BELT SIZE | PITCH DIAMETER (PD)

3V, 3VX 10.55" 4L, A, AX 5L, B, BX 4.4"

## 5UHN2

V-Belt Pulley, Detachable, 2 Groove, 4.75" OD

UNIT INCH SHEET 1 of 1