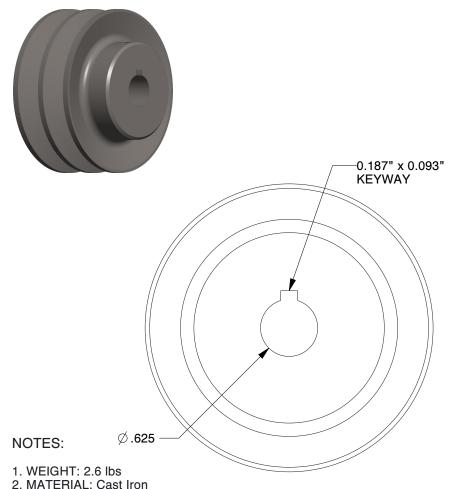

1.844 1.375 Ø 3.150 OD PD Ø 1.880

3. BORE TYPE: Fixed Bore

4. INCLUDES: (1x) Set Screw

5. FITS: 5/8" dia. Shaft

6. USE WITH: 4L, 5L, A, AX, B, BX

BELT SIZE | PITCH DIAMETER (PD)

4L, A, AX 2.4" 5L, B, BX 2.8"