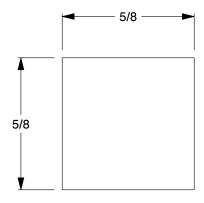

0.05

SCALE

COMPONENT

Key Stock

5TY10

Key Stock: Undersized, Low Carbon Steel, Plain Finish, 36 in Lg, 5/8 in Wd, 5/8 in Ht

INCH

SHEET