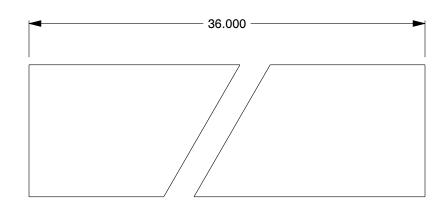

0.05

SCALE

COMPONENT

Key Stock

5TY10

Key Stock: Undersized, Low Carbon Steel, Plain Finish, 36 in Lg, 5/8 in Wd, 5/8 in Ht

INCH

SHEET