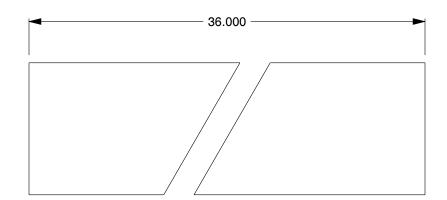

0.12

COMPONENT

Key Stock

5TU49

Key Stock: Undersized, 18-8 Stainless Steel, Plain Finish, 36 in Lg, 1/4 in Wd, 1/4 in Ht INCH

SHEET

1 of 1