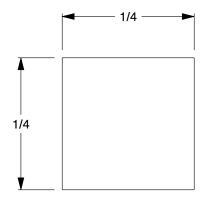

0.12

COMPONENT

Key Stock

5TU49

Key Stock: Undersized, 18-8 Stainless Steel, Plain Finish, 36 in Lg, 1/4 in Wd, 1/4 in Ht INCH

SHEET

1 of 1