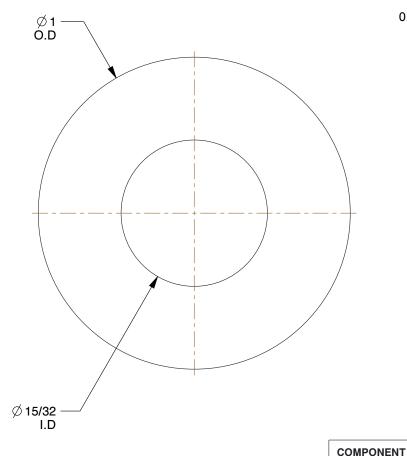

Thick Washer

## NOTES:

1. MATERIAL : Case Hardened Steel

2. FINISH: Black Oxide 3. FITS BOLT SIZES: 7/16" 4. HARDNESS: C40

100 Grainger Parkway, Lake Forest, Illinois 60045-5201 1-(800) GRAINGER, 1-(800) 472-4643, (847) 535-1000 www.grainger.com This file and any associated information and specifications are provided for reference and evaluation purposes only, and is subject to change without notice. Grainger makes no representations, warranties or guarantees as to the appropriateness, accuracy, completeness, or suitability for any purpose, of the file, information or specifications.

SCALE

3.25

5RU57

Washer, 7/16" Bolt, Case HS, 1" OD, PK25

SHEET

UNIT

1 of 1