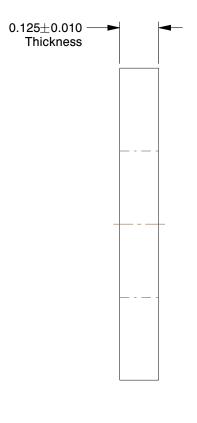

Thick Washer

## NOTES:

1. MATERIAL : Case Hardened Steel

2. FINISH: Black Oxide 3. FITS BOLT SIZES: 7/16" 4. HARDNESS: C40

100 Grainger Parkway, Lake Forest, Illinois 60045-5201 1-(800) GRAINGER, 1-(800) 472-4643, (847) 535-1000 www.grainger.com This file and any associated information and specifications are provided for reference and evaluation purposes only, and is subject to change without notice. Grainger makes no representations, warranties or guarantees as to the appropriateness, accuracy, completeness, or suitability for any purpose, of the file, information or specifications.

SCALE

3.25

5RU57

Washer, 7/16" Bolt, Case HS, 1" OD, PK25

SHEET

UNIT

1 of 1