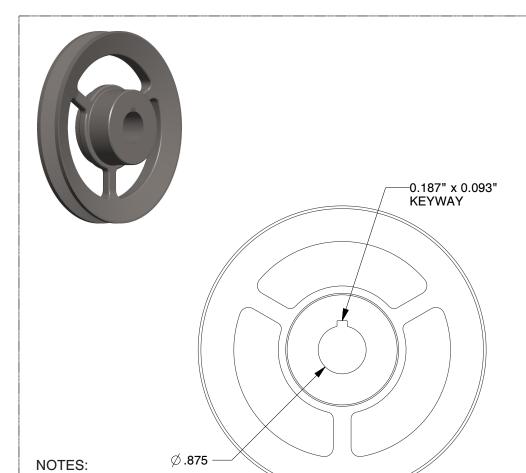

COMPONENT

WEIGHT

1. WEIGHT: 2.2 lbs

MATERIAL: Cast Iron
BORE TYPE: Fixed Bore

4. INCLUDES: (1x) Set Screw

5. FITS: 7/8" dia. Shaft

6. USE WITH: 3L, 4L, A, AX

BELT SIZE | PITCH DIAMETER (PD)

3L 4.66" 4L, A, AX 5"

100 Grainger Parkway, Lake Forest, Illinois 60045-5201 1-(800) GRAINGER, 1-(800) 472-4643, (847) 535-1000 www.grainger.com This file and any associated information and specifications are provided for reference and evaluation purposes only, and is subject to change without notice. Grainger makes no representations, warranties or guarantees as to the appropriateness, accuracy, completeness, or suitability for any purpose, of the file, information or specifications. You are solely responsible for the use of the file, information or specifications.