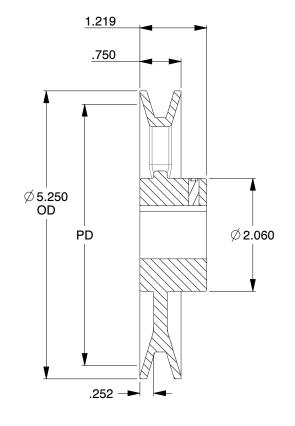

COMPONENT

WEIGHT

1. WEIGHT: 2.2 lbs

MATERIAL: Cast Iron
BORE TYPE: Fixed Bore

4. INCLUDES: (1x) Set Screw

5. FITS: 7/8" dia. Shaft

6. USE WITH: 3L, 4L, A, AX

BELT SIZE | PITCH DIAMETER (PD)

3L 4.66" 4L, A, AX 5"

100 Grainger Parkway, Lake Forest, Illinois 60045-5201 1-(800) GRAINGER, 1-(800) 472-4643, (847) 535-1000 www.grainger.com This file and any associated information and specifications are provided for reference and evaluation purposes only, and is subject to change without notice. Grainger makes no representations, warranties or guarantees as to the appropriateness, accuracy, completeness, or suitability for any purpose, of the file, information or specifications. You are solely responsible for the use of the file, information or specifications.