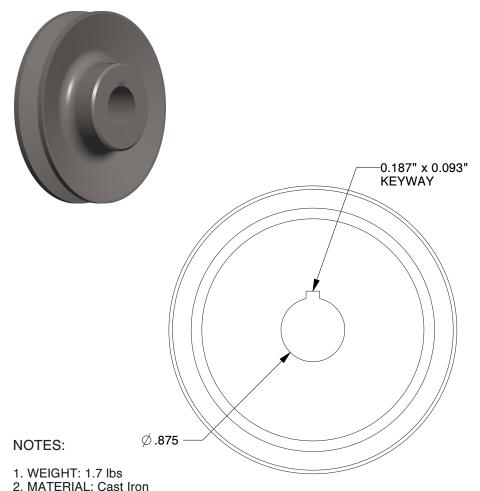

3. BORE TYPE: Fixed Bore

4. INCLUDES: (1x) Set Screw

5. FITS: 7/8" dia. Shaft

6. USE WITH: 3L, 4L, A, AX

BELT SIZE | PITCH DIAMETER (PD)

3.36" 3L

4L, A, AX 3.7"

100 Grainger Parkway, Lake Forest, Illinois 60045-5201 1-(800) GRAINGER, 1-(800) 472-4643, (847) 535-1000 www.grainger.com