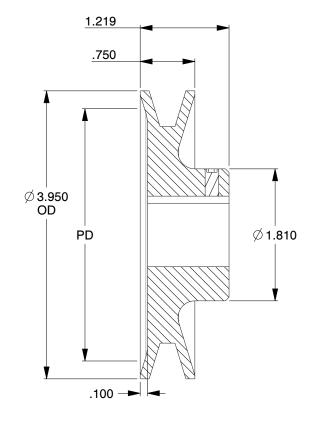

3. BORE TYPE: Fixed Bore

4. INCLUDES: (1x) Set Screw

5. FITS: 7/8" dia. Shaft

6. USE WITH: 3L, 4L, A, AX

BELT SIZE | PITCH DIAMETER (PD)

3.36" 3L

4L, A, AX 3.7"

100 Grainger Parkway, Lake Forest, Illinois 60045-5201 1-(800) GRAINGER, 1-(800) 472-4643, (847) 535-1000 www.grainger.com

5RJC4

COMPONENT

V-Belt Pulley, 7/8" Fixed, 3.95" OD, Cast

| V-BELT PULLEY |        |
|---------------|--------|
|               | UNIT   |
| 1             | INCH   |
| 95" OD, Cast  | SHEET  |
|               | 1 of 1 |