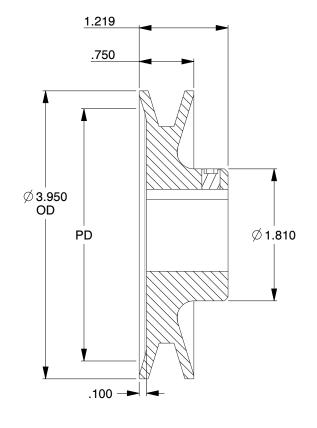

3. BORE TYPE: Fixed Bore

4. INCLUDES: (1x) Set Screw

5. FITS: 1" dia. Shaft

6. USE WITH: 3L, 4L, A, AX

BELT SIZE | PITCH DIAMETER (PD)

3.36" 3L 4L, A, AX 3.7"

GRAINGER.

100 Grainger Parkway, Lake Forest, Illinois 60045-5201 1-(800) GRAINGER, 1-(800) 472-4643, (847) 535-1000 www.grainger.com