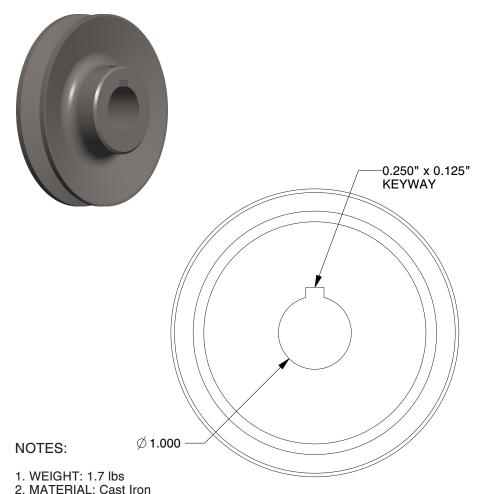

3. BORE TYPE: Fixed Bore

4. INCLUDES: (1x) Set Screw

5. FITS: 1" dia. Shaft

6. USE WITH: 3L, 4L, A, AX

BELT SIZE | PITCH DIAMETER (PD)

3.36" 3L 4L, A, AX 3.7"

GRAINGER.

100 Grainger Parkway, Lake Forest, Illinois 60045-5201 1-(800) GRAINGER, 1-(800) 472-4643, (847) 535-1000 www.grainger.com