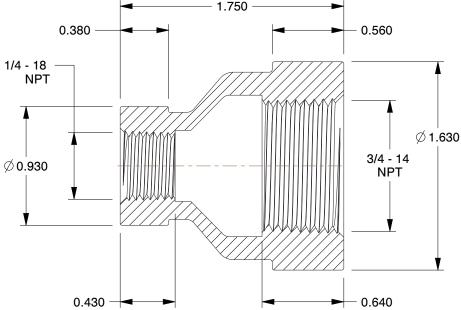

## NOTES:

1. ITEM: Reducer

2. TEMP. RANGE: -20° to 550°F

3. MAX. PRESSURE: 2000 psi@150°F4. FITTING CONNECTION TYPE: FNPT5. FITTING SCHEDULE/CLASS: Class 300

6. PIPE FITTING MATERIAL: Malleable Iron 7. PIPE SIZE - PIPE FITTING: 3/4" x 1/4"