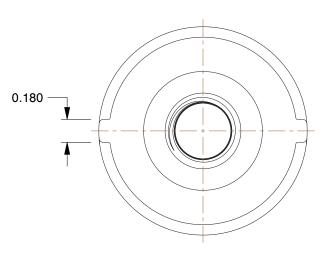

## NOTES:

1. ITEM: Reducer

2. TEMP. RANGE: -20° to 550°F

3. MAX. PRESSURE: 2000 psi@150°F4. FITTING CONNECTION TYPE: FNPT5. FITTING SCHEDULE/CLASS: Class 300

6. PIPE FITTING MATERIAL: Malleable Iron 7. PIPE SIZE - PIPE FITTING: 3/4" x 1/4"