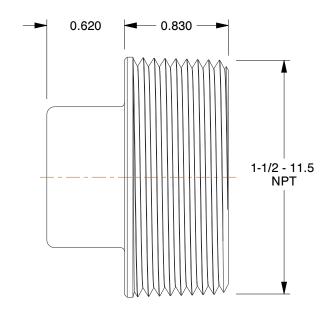

## **NOTES:**

1. ITEM: Square Head Plug

2. PIPE SIZE - PIPE FITTING: 1-1/2"
3. FITTING CONNECTION TYPE: MNPT

4. MAX. PRESSURE: 1500 psi @ 150°F

5. FITTING SCHEDULE/CLASS: Class 300

6. PIPE FITTING MATERIAL: Galvanized Malleable Iron

7. STANDARDS: ASTM A-197, ASTM A47, ASME B16.3 and B16.4, UL Listed, FM Approved

100 Grainger Parkway, Lake Forest, Illinois 60045-5201 1-(800) GRAINGER, 1-(800) 472-4643, (847) 535-1000 www.grainger.com This file and any associated information and specifications are provided for reference and evaluation purposes only, and is subject to change without notice. Grainger makes no representations, warranties or guarantees as to the appropriateness, accuracy, completeness, or suitability for any purpose, of the file, information or specifications. You are solely responsible for the use of the file, information or specifications.