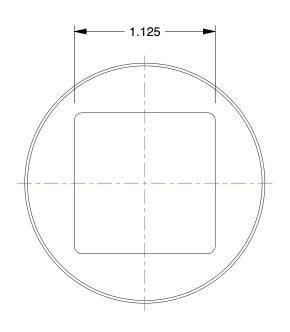

## **NOTES:**

1. ITEM: Square Head Plug

2. PIPE SIZE - PIPE FITTING: 1-1/2"
3. FITTING CONNECTION TYPE: MNPT

4. MAX. PRESSURE: 1500 psi @ 150°F

5. FITTING SCHEDULE/CLASS: Class 300

6. PIPE FITTING MATERIAL: Galvanized Malleable Iron