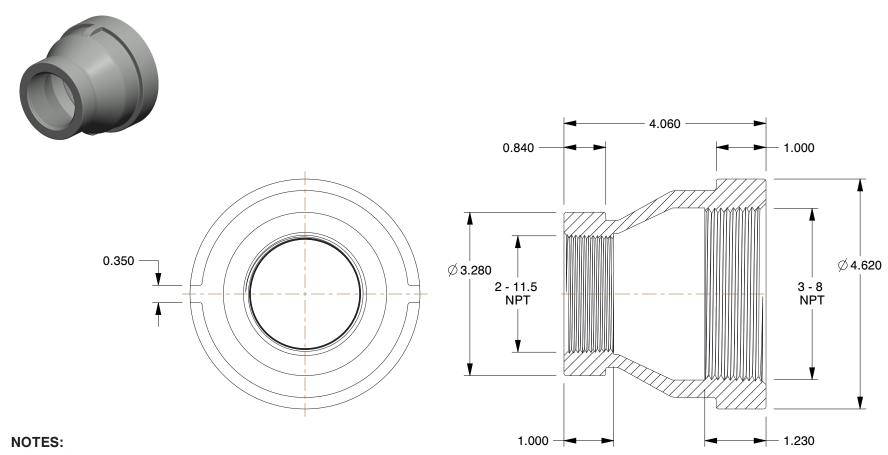

1. ITEM: Reducer

2. TEMP. RANGE: -20° to 550°F

3. MAX. PRESSURE: 1000 psi@150°F 4. FITTING CONNECTION TYPE: FNPT

5. FITTING SCHEDULE/CLASS: Class 300

6. PIPE FITTING MATERIAL: Malleable Iron

7. PIPE SIZE - PIPE FITTING: 3" x 2"

8. STANDARDS: ASTM A-197, ASTM A47, ASME B16.3 and B16.4, UL Listed, FM Approved

100 Grainger Parkway, Lake Forest, Illinois 60045-5201 1-(800) GRAINGER, 1-(800) 472-4643, (847) 535-1000 www.grainger.com This file and any associated information and specifications are provided for reference and evaluation purposes only, and is subject to change without notice. Grainger makes no representations, warranties or guarantees as to the appropriateness, accuracy, completeness, or suitability for any purpose, of the file, information or specifications. You are solely responsible for the use of the file, information or specifications.