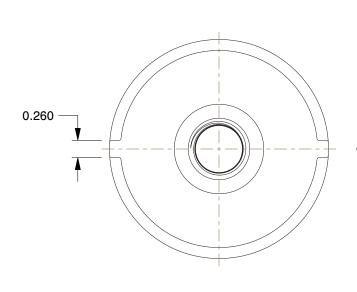

## NOTES:

1. ITEM: Reducer

2. TEMP. RANGE: -20° to 550°F

3. MAX. PRESSURE: 1500 psi@150°F 4. FITTING CONNECTION TYPE: FNPT 5. FITTING SCHEDULE/CLASS: Class 300

6. PIPE FITTING MATERIAL: Malleable Iron

7. PIPE SIZE - PIPE FITTING: 2" x 1/2"