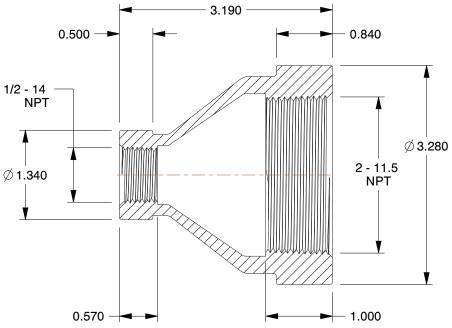

## NOTES:

1. ITEM: Reducer

2. TEMP. RANGE: -20° to 550°F

3. MAX. PRESSURE: 1500 psi@150°F 4. FITTING CONNECTION TYPE: FNPT 5. FITTING SCHEDULE/CLASS: Class 300

6. PIPE FITTING MATERIAL: Malleable Iron

7. PIPE SIZE - PIPE FITTING: 2" x 1/2"

8. STANDARDS: ASTM A-197, ASTM A47, ASME B16.3 and B16.4, UL Listed, FM Approved

100 Grainger Parkway, Lake Forest, Illinois 60045-5201 1-(800) GRAINGER, 1-(800) 472-4643, (847) 535-1000 www.grainger.com This file and any associated information and specifications are provided for reference and evaluation purposes only, and is subject to change without notice. Grainger makes no representations, warranties or guarantees as to the appropriateness, accuracy, completeness, or suitability for any purpose, of the file, information or specifications. You are solely responsible for the use of the file, information or specifications.