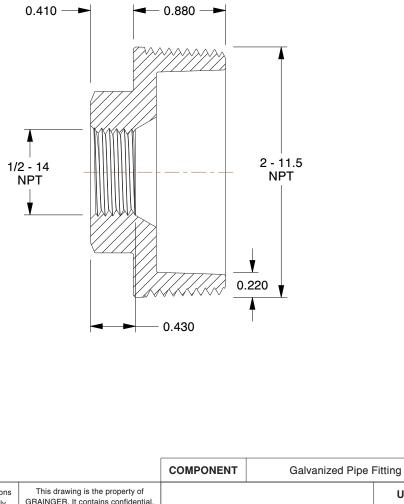

## NOTES:

- 1. ITEM: Hex Bushing
- 2. PIPE SIZE PIPE FITTING: 2" x 1/2"
- 3. MAX. PRESSURE: 300 psi @ 150°F
- 4. FITTING SCHEDULE/CLASS: Class 150
- 5. FITTING CONNECTION TYPE: MNPT x FNPT
- 6. PIPE FITTING MATERIAL: Galvanized Malleable Iron
- 7. STANDARDS: ASTM A-197, ASTM A47, ASME B16.3 and B16.4,