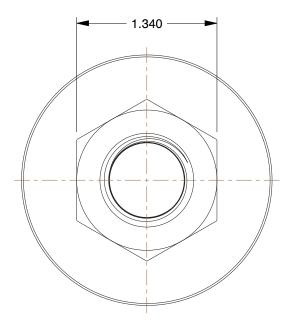

## NOTES:

- 1. ITEM: Hex Bushing
- 2. PIPE SIZE PIPE FITTING: 2" x 1/2"
- 3. MAX. PRESSURE: 300 psi @ 150°F
- 4. FITTING SCHEDULE/CLASS: Class 150
- 5. FITTING CONNECTION TYPE: MNPT x FNPT
- 6. PIPE FITTING MATERIAL: Galvanized Malleable Iron
- 7. STANDARDS: ASTM A-197, ASTM A47, ASME B16.3 and B16.4,