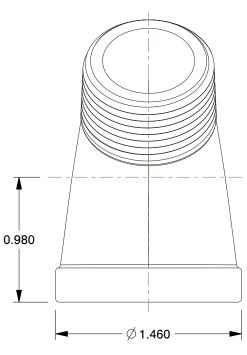

1. ITEM: Street Elbow, 45°

**NOTES:** 

2. PIPE SIZE - PIPE FITTING: 3/4"

3. MAX. PRESSURE: 300 psi @ 150°F WOG

4. FITTING SCHEDULE/CLASS: Class 150

5. FITTING CONNECTION TYPE: FNPT x MNPT

6. PIPE FITTING MATERIAL: Galvanized Malleable Iron

7. STANDARDS: ASTM A-197, ASTM A47, ASME B16.3 and B16.4,

UL Listed, FM Approved, NSF-61 and AB1953 Listed