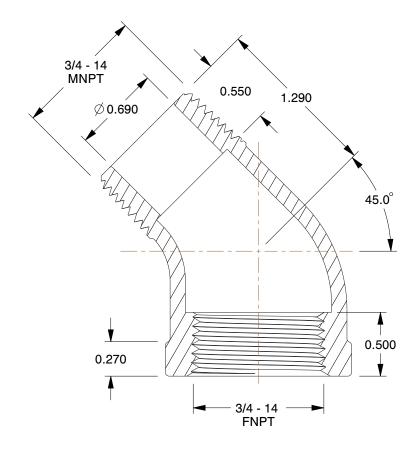

1. ITEM: Street Elbow, 45°

**NOTES:** 

2. PIPE SIZE - PIPE FITTING: 3/4"

3. MAX. PRESSURE: 300 psi @ 150°F WOG

4. FITTING SCHEDULE/CLASS: Class 150

5. FITTING CONNECTION TYPE: FNPT x MNPT

6. PIPE FITTING MATERIAL: Galvanized Malleable Iron

7. STANDARDS: ASTM A-197, ASTM A47, ASME B16.3 and B16.4,

UL Listed, FM Approved, NSF-61 and AB1953 Listed