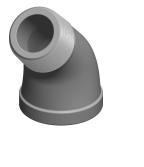

1. ITEM: Street Elbow, 45°

**NOTES:** 

2. PIPE SIZE - PIPE FITTING: 3/4"

3. MAX. PRESSURE: 300 psi @ 150°F WOG

4. FITTING SCHEDULE/CLASS: Class 150

5. FITTING CONNECTION TYPE: FNPT x MNPT

6. PIPE FITTING MATERIAL: Galvanized Malleable Iron

7. STANDARDS: ASTM A-197, ASTM A47, ASME B16.3 and B16.4,

UL Listed, FM Approved, NSF-61 and AB1953 Listed