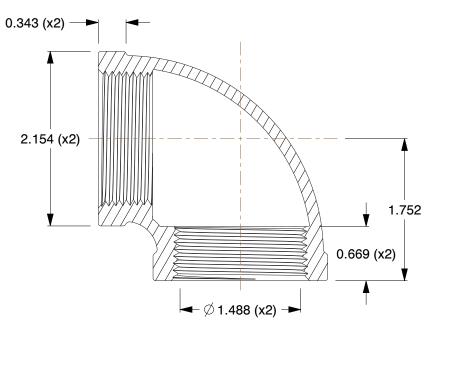

COMPONENT

## NOTES:

- 1. ITEM: Elbow, 90°
- 2. PIPE SIZE PIPE FITTING: 1-1/4"
- 3. FITTING CONNECTION TYPE: FNPT
- 4. FITTING SCHEDULE/CLASS: Class 150
- 5. MAX. PRESSURE: 300 psi @ 150°F WOG
- 6. PIPE FITTING MATERIAL: Galvanized Malleable Iron
- 7. STANDARDS: ASTM A-197, ASTM A47,

ASME B16.3 and B16.4, UL Listed, FM Approved, NSF-61 and AB1953 Listed

|                                                                                                                                  |                                                                                                                         |                                                                                                                      |                                                                                                                                                 |      |             | Galvanized Pipe I       | Fitting |  |
|----------------------------------------------------------------------------------------------------------------------------------|-------------------------------------------------------------------------------------------------------------------------|----------------------------------------------------------------------------------------------------------------------|-------------------------------------------------------------------------------------------------------------------------------------------------|------|-------------|-------------------------|---------|--|
|                                                                                                                                  | <b>GRAINGER</b>                                                                                                         | This file and any associated information and specifications are provided for reference and evaluation purposes only, | This drawing is the property of<br>GRAINGER. It contains confidential,<br>proprietary information that is<br>GRAINGER property. Do not disclose |      | 5P801       |                         | UNIT    |  |
|                                                                                                                                  |                                                                                                                         | and is subject to change without notice. Grainger makes<br>no representations, warranties or guarantees as to the    |                                                                                                                                                 |      |             |                         | INCH    |  |
| 100 Grainger Parkway, Lake Forest, Illinois 60045-5201<br>1-(800) GRAINGER, 1-(800) 472-4643, (847) 535-1000<br>www.grainger.com | appropriateness, accuracy, completeness, or suitability<br>for any purpose, of the file, information or specifications. | to or duplicate for others except<br>as authorized by GRAINGER.                                                      |                                                                                                                                                 |      |             | SHEET                   |         |  |
|                                                                                                                                  | ww.grainger.com                                                                                                         | You are solely responsible for the use of the file,<br>information or specifications.                                | SCALE                                                                                                                                           | 0.84 | Elbow,90 De | Deg,1 1/4 In,Galvanized | 1 of 1  |  |