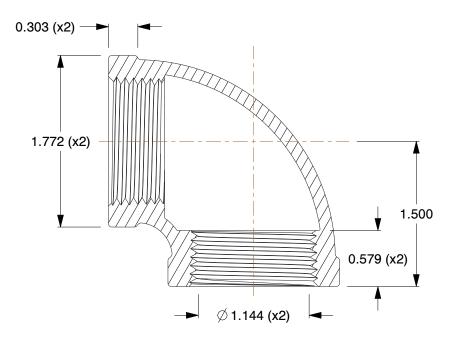

## **NOTES:**

- 1. ITEM: Elbow, 90°
- 2. PIPE SIZE PIPE FITTING: 1"
- 3. FITTING CONNECTION TYPE: FNPT
- 4. FITTING SCHEDULE/CLASS: Class 150
- 5. MAX. PRESSURE: 300 psi @ 150°F WOG
- 6. PIPE FITTING MATERIAL: Galvanized Malleable Iron
- 7. STANDARDS: ASTM A-197, ASTM A47,

1.01

SCALE

5P800

COMPONENT

Elbow,90 Deg,1 In,NPT,Malleable Iron

UNIT
INCH
SHEET

1 of 1

Galvanized Pipe Fitting