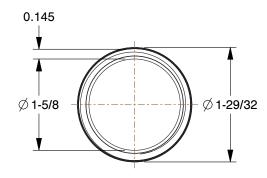

SCALE

.**E** 1.97

COMPONENT

Pipe

5P780

Pipe: Black Steel, 1 1/2 in Nominal Pipe Size, 2 ft Overall Lg, Threaded on Both Ends, Schedule 40 INCH

SHEET 1 of 1