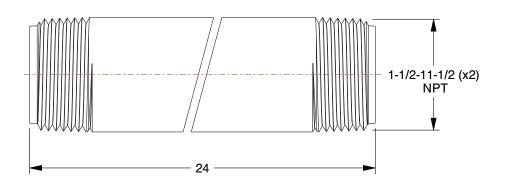

SCALE

.**E** 1.97

COMPONENT

Pipe

5P780

Pipe: Black Steel, 1 1/2 in Nominal Pipe Size, 2 ft Overall Lg, Threaded on Both Ends, Schedule 40 INCH

SHEET 1 of 1