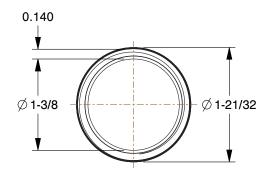

SCALE

2.95

5P774

COMPONENT

Pipe: Black Steel, 1 1/4 in Nominal Pipe Size, 3 ft Overall Lg, Threaded on Both Ends, Schedule 40 UNIT

Pipe

SHEET 1 of 1