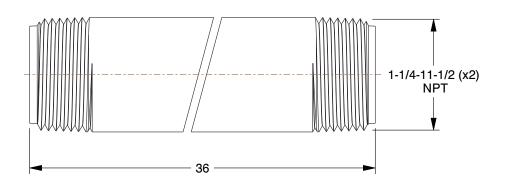

SCALE

2.95

5P774

COMPONENT

Pipe: Black Steel, 1 1/4 in Nominal Pipe Size, 3 ft Overall Lg, Threaded on Both Ends, Schedule 40 UNIT

Pipe

SHEET 1 of 1