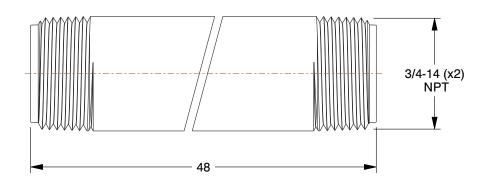

3.94

COMPONENT

Pipe

5P759

Pipe: Black Steel, 3/4 in Nominal Pipe Size, 4 ft Overall Lg, Threaded on Both Ends, Schedule 40 INCH
SHEET

1 of 1