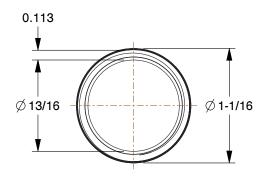

3.94

COMPONENT

Pipe

5P759

Pipe: Black Steel, 3/4 in Nominal Pipe Size, 4 ft Overall Lg, Threaded on Both Ends, Schedule 40 INCH
SHEET

1 of 1