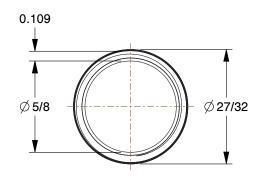

SCALE

2.46

5P749

COMPONENT

Pipe: Black Steel, 1/2 in Nominal Pipe Size, 30 in Overall Lg, Threaded on Both Ends, Schedule 40 UNIT

Pipe

SHEET 1 of 1