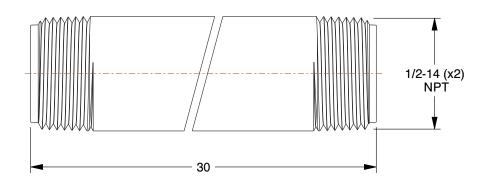

SCALE

2.46

5P749

COMPONENT

Pipe: Black Steel, 1/2 in Nominal Pipe Size, 30 in Overall Lg, Threaded on Both Ends, Schedule 40 UNIT

Pipe

SHEET 1 of 1