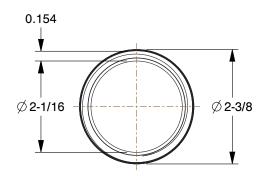

0.45

SCALE

COMPONENT

Nipple

5P739

Nipple: Black Steel, 2 in Nominal Pipe Size, 5 1/2 in Overall Lg, Threaded on Both Ends, Schedule 40 INCH

SHEET

1 of 1