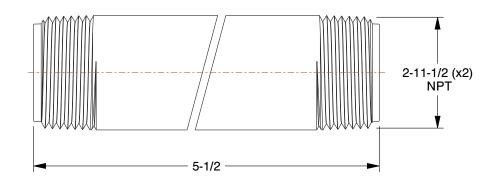

0.45

SCALE

COMPONENT

Nipple

5P739

Nipple: Black Steel, 2 in Nominal Pipe Size, 5 1/2 in Overall Lg, Threaded on Both Ends, Schedule 40 INCH

SHEET

1 of 1