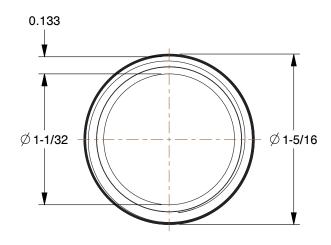

1.31

5P685

COMPONENT

Nipple: Black Steel, 1 in Nominal Pipe Size, 2 in Overall Lg, Threaded on Both Ends, Schedule 40

UNIT INCH SHEET

1 of 1

Nipple