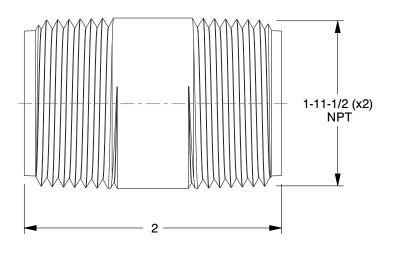

1.31

5P685

COMPONENT

Nipple: Black Steel, 1 in Nominal Pipe Size, 2 in Overall Lg, Threaded on Both Ends, Schedule 40

UNIT INCH SHEET

1 of 1

Nipple