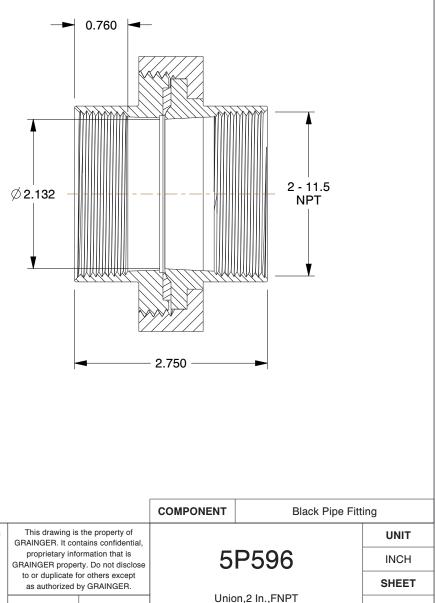

## NOTES:

- 1. ITEM: Union
- 2. TEMP. RANGE: -20° to 366°F
- 3. PIPE SIZE PIPE FITTING: 2"
- 4. MAX. PRESSURE: 300 psi@150°F
- 5. FITTING CONNECTION TYPE: FNPT
- 6. FITTING SCHEDULE/CLASS: Class 150
- 7. PIPE FITTING MATERIAL: Malleable Iron
- 8. STANDARDS: ASTM A-197, ASTM A47, ASME B16.3 and B16.4, ASME B16.39, UL Listed, FM Approved

|                                                                                                                                  |                                                                                                                                                                                                                                              |                                                                                                                      |                                                                                                                                                                                                                    | COMPONENT | Black Pipe Fitting |                |        |  |
|----------------------------------------------------------------------------------------------------------------------------------|----------------------------------------------------------------------------------------------------------------------------------------------------------------------------------------------------------------------------------------------|----------------------------------------------------------------------------------------------------------------------|--------------------------------------------------------------------------------------------------------------------------------------------------------------------------------------------------------------------|-----------|--------------------|----------------|--------|--|
| GRAINGER                                                                                                                         |                                                                                                                                                                                                                                              | This file and any associated information and specifications are provided for reference and evaluation purposes only, | This drawing is the property of<br>GRAINGER. It contains confidential,<br>proprietary information that is<br>GRAINGER property. Do not disclose<br>to or duplicate for others except<br>as authorized by GRAINGER. |           |                    |                | UNIT   |  |
| 100 Grainger Parkway, Lake Forest, Illinois 60045-5201<br>1-(800) GRAINGER, 1-(800) 472-4643, (847) 535-1000<br>www.grainger.com | and is subject to change without notice. Grainger makes<br>no representations, warranties or guarantees as to the<br>appropriateness, accuracy, completeness, or suitability<br>for any purpose, of the file, information or specifications. | 5P596                                                                                                                |                                                                                                                                                                                                                    |           | INCH               |                |        |  |
|                                                                                                                                  |                                                                                                                                                                                                                                              |                                                                                                                      |                                                                                                                                                                                                                    |           | SHEET              |                |        |  |
|                                                                                                                                  |                                                                                                                                                                                                                                              | You are solely responsible for the use of the file,<br>information or specifications.                                | SCALE                                                                                                                                                                                                              | 0.73      | Unic               | ion,2 In.,FNPT | 1 of 1 |  |