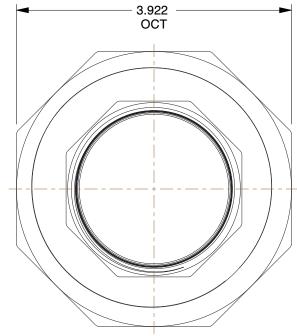

## NOTES:

- 1. ITEM: Union
- 2. TEMP. RANGE: -20° to 366°F
- 3. PIPE SIZE PIPE FITTING: 2"
- 4. MAX. PRESSURE: 300 psi@150°F
- 5. FITTING CONNECTION TYPE: FNPT
- 6. FITTING SCHEDULE/CLASS: Class 150
- 7. PIPE FITTING MATERIAL: Malleable Iron
- 8. STANDARDS: ASTM A-197, ASTM A47, ASME B16.3 and B16.4, ASME B16.39, UL Listed, FM Approved