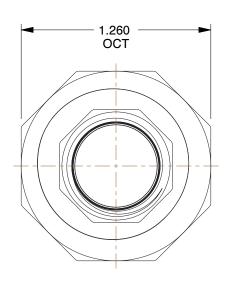

## **NOTES:**

1. ITEM: Union

2. TEMP. RANGE: -20° to 366°F 3. PIPE SIZE - PIPE FITTING: 3/8" 4. MAX. PRESSURE: 300 psi@150°F 5. FITTING CONNECTION TYPE: FNPT 6. FITTING SCHEDULE/CLASS: Class 150

7. PIPE FITTING MATERIAL: Malleable Iron

8. STANDARDS: ASTM A-197, ASTM A47, ASME B16.3 and B16.4,

ASME B16.39, UL Listed, FM Approved

100 Grainger Parkway, Lake Forest, Illinois 60045-5201 1-(800) GRAINGER, 1-(800) 472-4643, (847) 535-1000 www.grainger.com