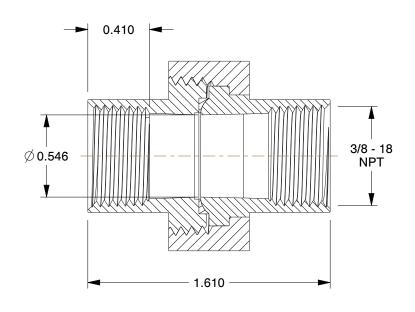

## **NOTES:**

1. ITEM: Union

2. TEMP. RANGE: -20° to 366°F 3. PIPE SIZE - PIPE FITTING: 3/8" 4. MAX. PRESSURE: 300 psi@150°F 5. FITTING CONNECTION TYPE: FNPT 6. FITTING SCHEDULE/CLASS: Class 150

7. PIPE FITTING MATERIAL: Malleable Iron

8. STANDARDS: ASTM A-197, ASTM A47, ASME B16.3 and B16.4,

ASME B16.39, UL Listed, FM Approved

100 Grainger Parkway, Lake Forest, Illinois 60045-5201 1-(800) GRAINGER, 1-(800) 472-4643, (847) 535-1000 www.grainger.com