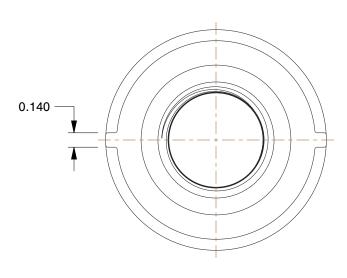

## NOTES:

1. ITEM: Reducer

2. TEMP. RANGE: -20° to 366°F
3. MAX. PRESSURE: 300psi@150°F
4. FITTING CONNECTION TYPE: FNPT
5. PIPE SIZE - PIPE FITTING: 1-1/4" x 3/4"
6. FITTING SCHEDULE/CLASS: Class 150

7. PIPE FITTING MATERIAL: Malleable Iron

8. STANDARDS: ASTM A-197, ASTM A47, ASME B16.3 and B16.4, UL Listed, FM Approved