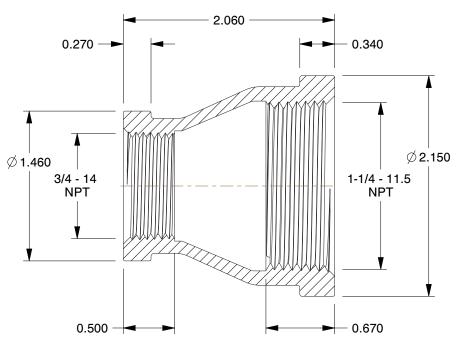

## NOTES:

1. ITEM: Reducer

2. TEMP. RANGE: -20° to 366°F
3. MAX. PRESSURE: 300psi@150°F
4. FITTING CONNECTION TYPE: FNPT
5. PIPE SIZE - PIPE FITTING: 1-1/4" x 3/4"
6. FITTING SCHEDULE/CLASS: Class 150

7. PIPE FITTING MATERIAL: Malleable Iron

8. STANDARDS: ASTM A-197, ASTM A47, ASME B16.3 and B16.4, UL Listed, FM Approved