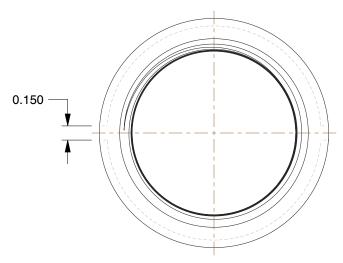

## NOTES:

1. ITEM: Coupling

2. TEMP. RANGE: -20° to 366°F
3. PIPE SIZE - PIPE FITTING: 1-1/2"
4. MAX. PRESSURE: 300psi@150°F
5. FITTING CONNECTION TYPE: FNPT
6. FITTING SCHEDULE/CLASS: Class 150
7. PIPE FITTING MATERIAL: Malleable Iron

This drawing is the property of GRAINGER. It contains confidential, proprietary information that is GRAINGER property. Do not disclose to or duplicate for others except as authorized by GRAINGER.

0.98

SCALE