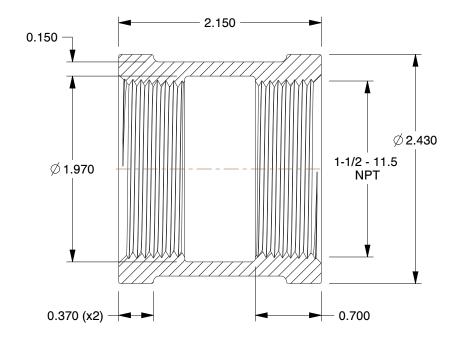

## NOTES:

1. ITEM: Coupling

2. TEMP. RANGE: -20° to 366°F
3. PIPE SIZE - PIPE FITTING: 1-1/2"
4. MAX. PRESSURE: 300psi@150°F
5. FITTING CONNECTION TYPE: FNPT
6. FITTING SCHEDULE/CLASS: Class 150
7. PIPE FITTING MATERIAL: Malleable Iron

This drawing is the property of GRAINGER. It contains confidential, proprietary information that is GRAINGER property. Do not disclose to or duplicate for others except as authorized by GRAINGER.

0.98

SCALE