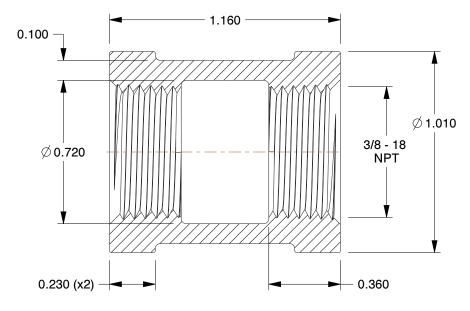

## NOTES:

1. ITEM: Coupling

2. TEMP. RANGE: -20° to 366°F
3. PIPE SIZE - PIPE FITTING: 3/8"
4. MAX. PRESSURE: 300psi@150°F
5. FITTING CONNECTION TYPE: FNPT
6. FITTING SCHEDULE/CLASS: Class 150
7. PIPE FITTING MATERIAL: Malleable Iron

8. STANDARDS: ASTM A-197, ASTM A47, ASME B16.3 and B16.4, UL Listed, FM Approved

You are solely responsible for the use of the file, information or specifications.

This drawing is the property of GRAINGER. It contains confidential, proprietary information that is GRAINGER property. Do not disclose to or duplicate for others except as authorized by GRAINGER.

## COMPONENT

Black Pipe Fitting

5P551

Coupling,3/8 In.,FNPT

INCH

SHEET

1 of 1