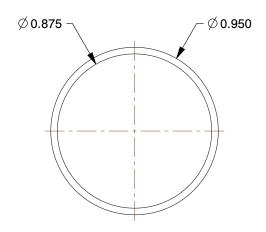

1.84

| COMPONENT                                        | Coupling without Stop |        |
|--------------------------------------------------|-----------------------|--------|
| 5P208 Coupling without Stop, Wrot Copper, 3/4 in |                       | UNIT   |
|                                                  |                       | INCH   |
|                                                  |                       | SHEET  |
|                                                  |                       | 1 of 1 |