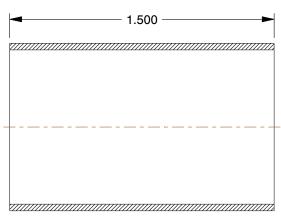

1.84

| COMPONENT                                        | Coupling without Stop |        |
|--------------------------------------------------|-----------------------|--------|
| 5P208 Coupling without Stop, Wrot Copper, 3/4 in |                       | UNIT   |
|                                                  |                       | INCH   |
|                                                  |                       | SHEET  |
|                                                  |                       | 1 of 1 |