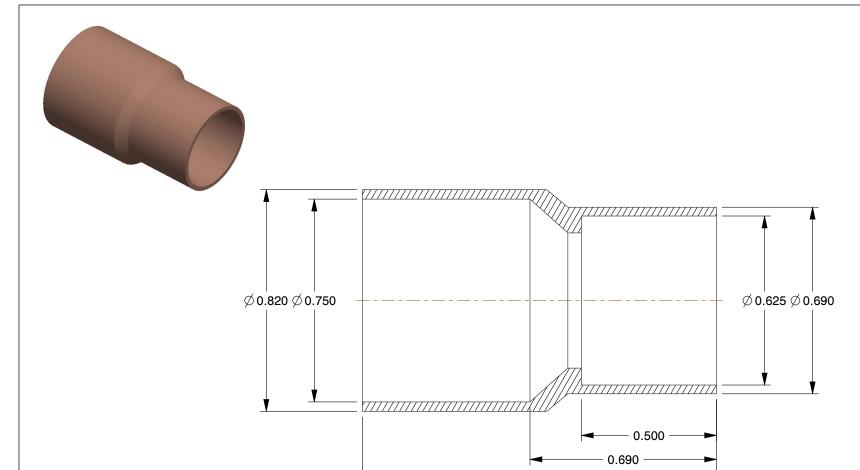

NOTES:

1. FITTING CONNECTION TYPE : C x C 2. TUBE FITTING MATERIAL : Wrot Copper

3. TUBE SIZE : 5/8 x 1/2

4. BASIC FITTING SHAPE: Reducer 5. MAX. PRESSURE: 631 psi @ 100°F 6. TEMP. RANGE: -20° to 400°F 7. STANDARDS: ASME/ANSI B16.22

1.310

2.82

COMPONENT

Reducer

5P188

Reducer, Wrot Copper, C x C, 5/8 x 1/2 In

SHEET

UNIT