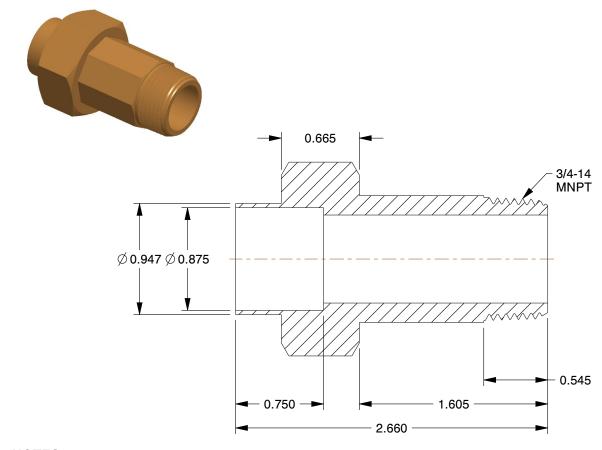

## NOTES:

1. FITTING CONNECTION TYPE: C x MNPT 2. TUBE FITTING MATERIAL : Cast Copper

3. TUBE SIZE: 3/4 x 3/4

4. BASIC FITTING SHAPE: Union 5. MAX. PRESSURE: 582 psi @ 100°F 6. TEMP. RANGE: -20° to 400°F 7. STANDARDS: ANSI B16.18