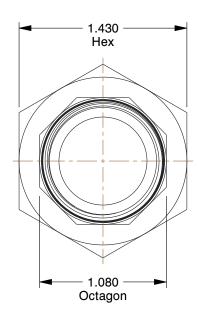

## NOTES:

1. FITTING CONNECTION TYPE: C x MNPT 2. TUBE FITTING MATERIAL : Cast Copper

3. TUBE SIZE: 3/4 x 3/4

4. BASIC FITTING SHAPE: Union 5. MAX. PRESSURE: 582 psi @ 100°F 6. TEMP. RANGE: -20° to 400°F 7. STANDARDS: ANSI B16.18