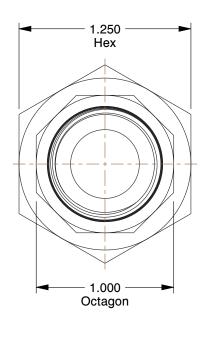

## NOTES:

1. FITTING CONNECTION TYPE: C x MNPT 2. TUBE FITTING MATERIAL : Cast Copper

3. TUBE SIZE: 1/2 x 1/2

4. BASIC FITTING SHAPE: Union 5. MAX. PRESSURE: 722 psi@100°F 6. TEMP. RANGE: -20° to 400°F 7. STANDARDS: ANSI B16.18

1.43

COMPONENT

Union

5P168

Union, Cast Copper, C x MNPT, 1/2 In

SHEET

UNIT

INCH