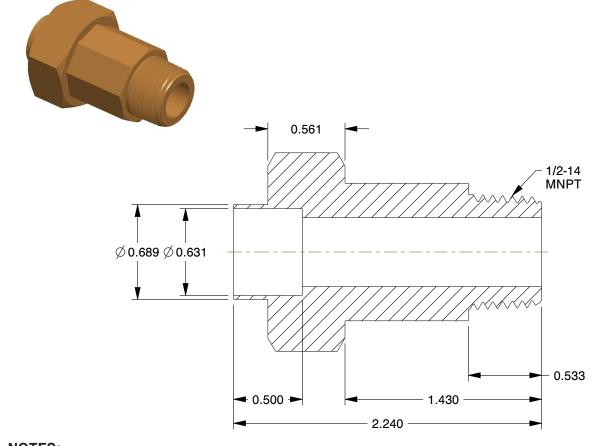

## NOTES:

1. FITTING CONNECTION TYPE: C x MNPT 2. TUBE FITTING MATERIAL : Cast Copper

3. TUBE SIZE: 1/2 x 1/2

4. BASIC FITTING SHAPE: Union 5. MAX. PRESSURE: 722 psi@100°F 6. TEMP. RANGE: -20° to 400°F 7. STANDARDS: ANSI B16.18

1.43

COMPONENT

Union

5P168

Union, Cast Copper, C x MNPT, 1/2 In

SHEET

UNIT

INCH