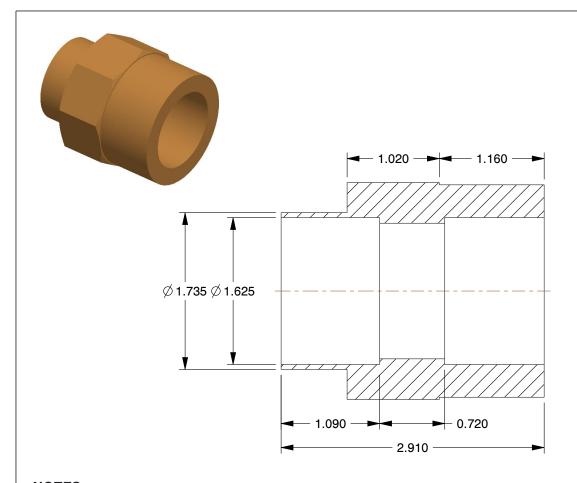

## NOTES:

1. FITTING CONNECTION TYPE: CxC 2. TUBE FITTING MATERIAL: Cast Copper

3. TUBE SIZE: 1-1/2 x 1-1/2 4. BASIC FITTING SHAPE: Union 5. MAX. PRESSURE: 408 psi @ 100°F 6. TEMP. RANGE: -20° to 400°F 7. STANDARDS: ANSI B16.18