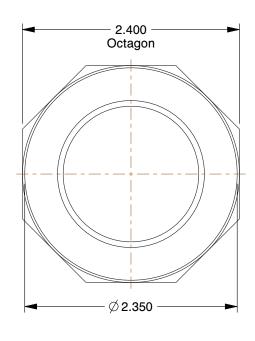

## NOTES:

1. FITTING CONNECTION TYPE: CxC 2. TUBE FITTING MATERIAL: Cast Copper

3. TUBE SIZE: 1-1/2 x 1-1/2 4. BASIC FITTING SHAPE: Union 5. MAX. PRESSURE: 408 psi @ 100°F 6. TEMP. RANGE: -20° to 400°F 7. STANDARDS: ANSI B16.18