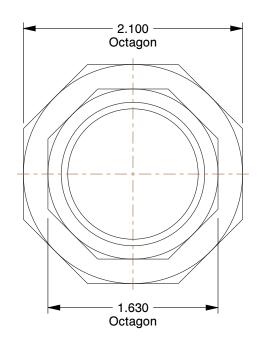

## NOTES:

1. FITTING CONNECTION TYPE: C x C 2. TUBE FITTING MATERIAL: Cast Copper

3. TUBE SIZE: 1-1/4 x 1-1/4
4. BASIC FITTING SHAPE: Union
5. MAX. PRESSURE: 439 psi @ 100°F
6. TEMP. RANGE: -20° to 400°F
7. STANDARDS: ANSI B16.18

1.09

5P165

Union, Cast Copper, C x C, 1-1/4 In

COMPONENT

Union
UNIT
INCH
SHEET
1 of 1