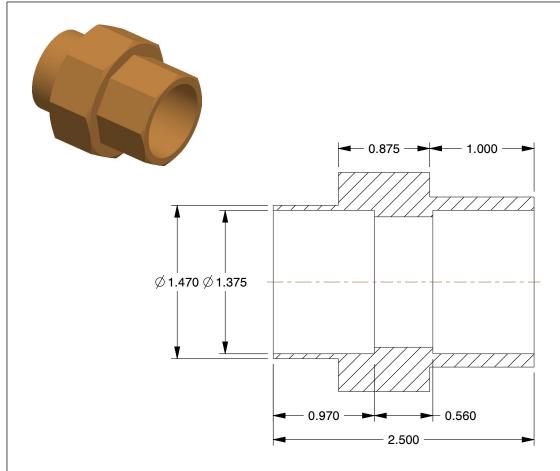

## NOTES:

1. FITTING CONNECTION TYPE: C x C 2. TUBE FITTING MATERIAL: Cast Copper

3. TUBE SIZE: 1-1/4 x 1-1/4
4. BASIC FITTING SHAPE: Union
5. MAX. PRESSURE: 439 psi @ 100°F
6. TEMP. RANGE: -20° to 400°F
7. STANDARDS: ANSI B16.18

1.09

5P165

Union, Cast Copper, C x C, 1-1/4 In

COMPONENT

Union
UNIT
INCH
SHEET
1 of 1