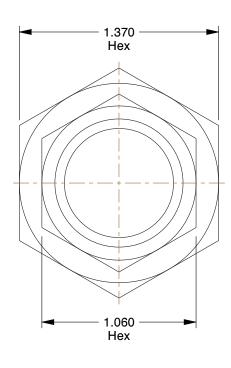

## NOTES:

1. FITTING CONNECTION TYPE: C x C 2. TUBE FITTING MATERIAL: Cast Copper

3. TUBE SIZE: 3/4 x 3/4

4. BASIC FITTING SHAPE: Union 5. MAX. PRESSURE: 582 psi @ 100°F 6. TEMP. RANGE: -20° to 400°F 7. STANDARDS: ANSI B16.18

1.52

COMPONENT

Union

5P163

Union, Cast Copper, C x C, 3/4 x 3/4 In

INCH SHEET

UNIT

1 of 1