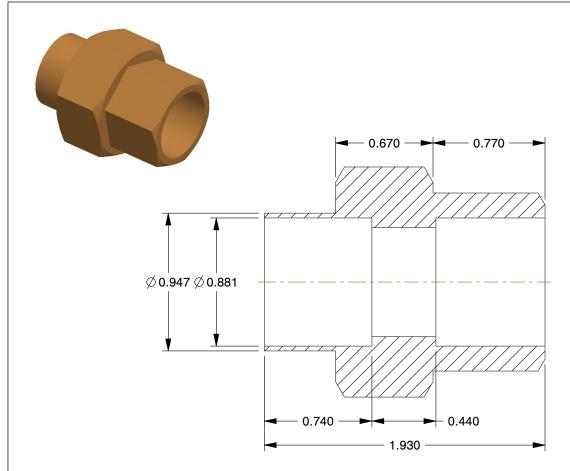

## NOTES:

1. FITTING CONNECTION TYPE: C x C 2. TUBE FITTING MATERIAL: Cast Copper

3. TUBE SIZE: 3/4 x 3/4

4. BASIC FITTING SHAPE: Union 5. MAX. PRESSURE: 582 psi @ 100°F 6. TEMP. RANGE: -20° to 400°F 7. STANDARDS: ANSI B16.18

1.52

COMPONENT

Union

5P163

Union, Cast Copper, C x C, 3/4 x 3/4 In

INCH SHEET

UNIT

1 of 1