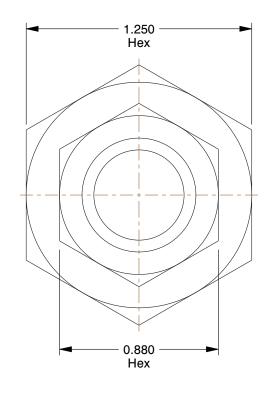

## NOTES:

1. FITTING CONNECTION TYPE: C x C 2. TUBE FITTING MATERIAL: Cast Copper

3. TUBE SIZE: 1/2 x 1/2

4. BASIC FITTING SHAPE: Union 5. MAX. PRESSURE: 722 psi@100°F 6. TEMP. RANGE: -20° to 400°F 7. STANDARDS: ANSI B16.18