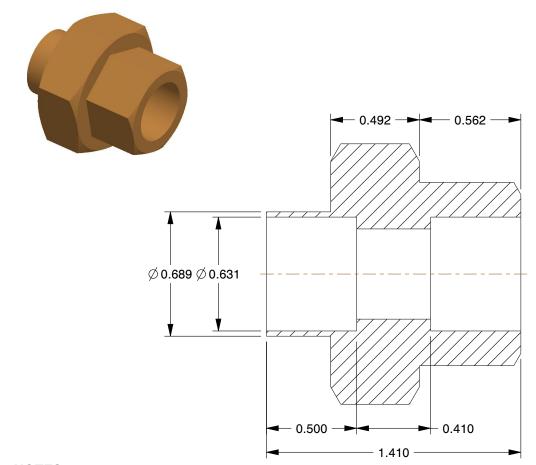

## NOTES:

1. FITTING CONNECTION TYPE: C x C 2. TUBE FITTING MATERIAL: Cast Copper

3. TUBE SIZE: 1/2 x 1/2

4. BASIC FITTING SHAPE: Union 5. MAX. PRESSURE: 722 psi@100°F 6. TEMP. RANGE: -20° to 400°F 7. STANDARDS: ANSI B16.18