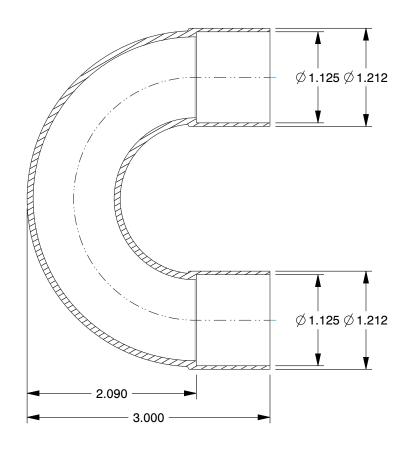

## NOTES:

1. FITTING CONNECTION TYPE: CxC 2. TUBE FITTING MATERIAL: Wrot Copper

3. TUBE SIZE: 1 x 1

4. BASIC FITTING SHAPE: Elbow 5. MAX. PRESSURE: 494 psi @ 100°F 6. TEMP. RANGE: -20° to 400°F 7. STANDARDS: ASME/ANSI B16.22

| COMPONENT      | Return Bend                 |        |
|----------------|-----------------------------|--------|
| 5P140          |                             | UNIT   |
|                |                             | INCH   |
|                |                             | SHEET  |
| Return Bend, W | rot Copper, C x C, 3 x 3 In | 1 of 1 |