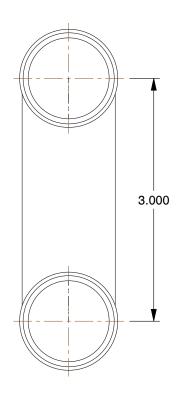

## NOTES:

1. FITTING CONNECTION TYPE: CxC 2. TUBE FITTING MATERIAL: Wrot Copper

3. TUBE SIZE: 1 x 1

4. BASIC FITTING SHAPE: Elbow 5. MAX. PRESSURE: 494 psi @ 100°F 6. TEMP. RANGE: -20° to 400°F 7. STANDARDS: ASME/ANSI B16.22

| COMPONENT      | Return Bend                 |        |
|----------------|-----------------------------|--------|
| 5P140          |                             | UNIT   |
|                |                             | INCH   |
|                |                             | SHEET  |
| Return Bend, W | rot Copper, C x C, 3 x 3 In | 1 of 1 |