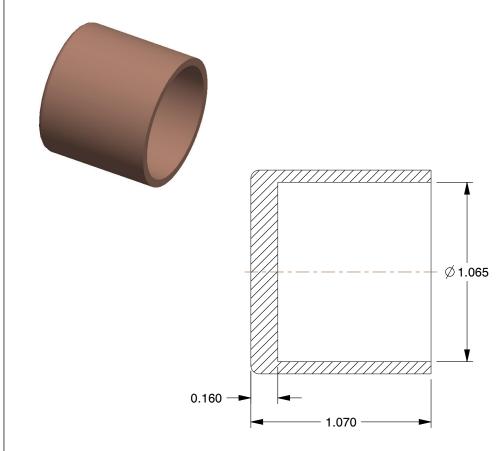

## NOTES:

1. FITTING CONNECTION TYPE: C

2. TUBE FITTING MATERIAL : Wrot Copper

3. TUBE SIZE: 1

4. BASIC FITTING SHAPE : Cap

5. MAX. PRESSURE: 494 psi @ 100°F

6. TEMP. RANGE: -20° to 400°F 7. STANDARDS: ASME B16.22

1.75

COMPONENT

Cap

5P123

Cap, Wrot Copper, C, 1 In, 1 In, 1-1/8

INCH SHEET

UNIT

1 of 1