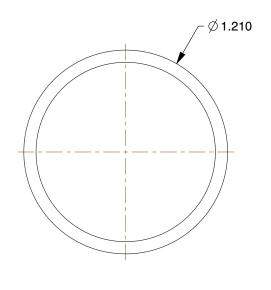

## NOTES:

1. FITTING CONNECTION TYPE: C

2. TUBE FITTING MATERIAL : Wrot Copper

3. TUBE SIZE: 1

4. BASIC FITTING SHAPE : Cap

5. MAX. PRESSURE: 494 psi @ 100°F

6. TEMP. RANGE: -20° to 400°F 7. STANDARDS: ASME B16.22

1.75

COMPONENT

Cap

5P123

Cap, Wrot Copper, C, 1 In, 1 In, 1-1/8

INCH SHEET

UNIT

1 of 1