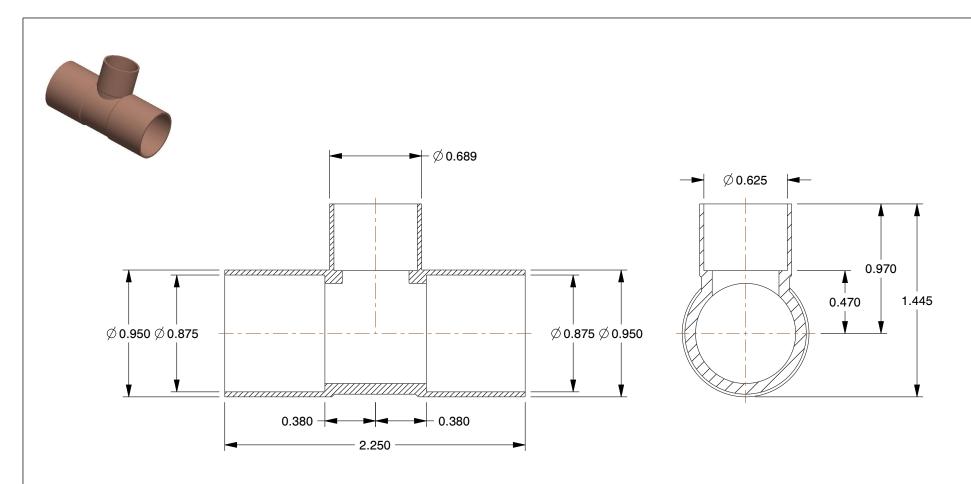

## NOTES:

1. FITTING CONNECTION TYPE : C x C x C 2. TUBE FITTING MATERIAL : Wrot Copper

3. TUBE SIZE: 3/4 x 3/4 x 1/2 4. BASIC FITTING SHAPE: Tee

5. MAX. PRESSURE : 582 psi @ 100°F

6. TEMP. RANGE: -20° to 400°F 7. STANDARDS: ASME B16.22