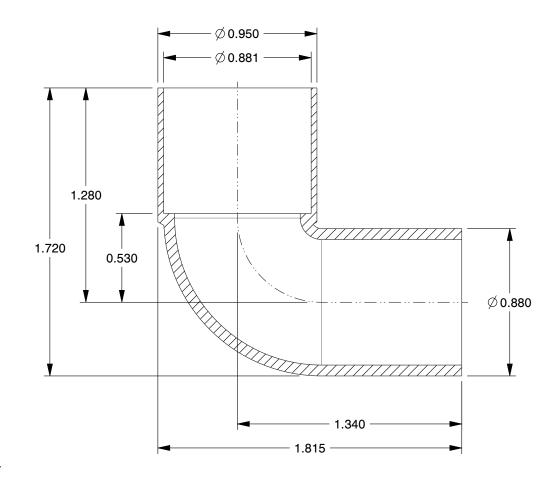

## NOTES:

1. FITTING CONNECTION TYPE: FTG x C 2. TUBE FITTING MATERIAL: Wrot Copper

3. TUBE SIZE: 3/4 x 3/4

4. BASIC FITTING SHAPE: Elbow 5. MAX. PRESSURE: 582 psi @ 100°F 6. TEMP. RANGE: -20° to 400°F 7. STANDARDS: ASME/ANSI B16.22

1.74

SCALE

5P065

COMPONENT

Elbow, 90 Deg, Close Rough, 3/4 In, 7/8 I