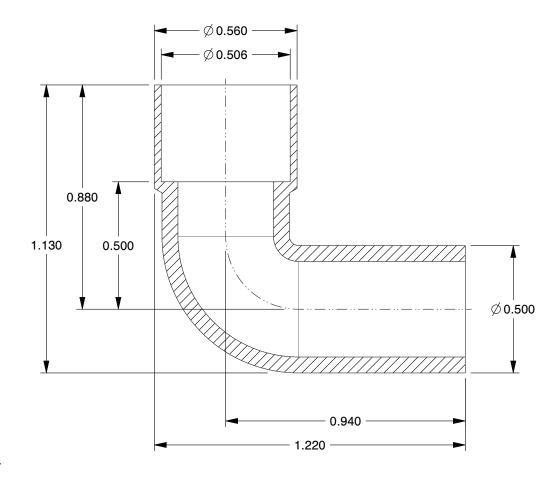

## NOTES:

1. FITTING CONNECTION TYPE: FTG x C 2. TUBE FITTING MATERIAL: Wrot Copper

3. TUBE SIZE: 3/8 x 3/8

4. BASIC FITTING SHAPE: Elbow 5. MAX. PRESSURE: 779 psi @ 100°F 6. TEMP. RANGE: -20° to 400°F 7. STANDARDS: ASME/ANSI B16.22

2.65

COMPONENT

Elbow, 90°, Close Rough

5P063

Elbow, 90 Deg, Close Rough, 3/8 In, 1/2 In

INCH

UNIT

1 of 1