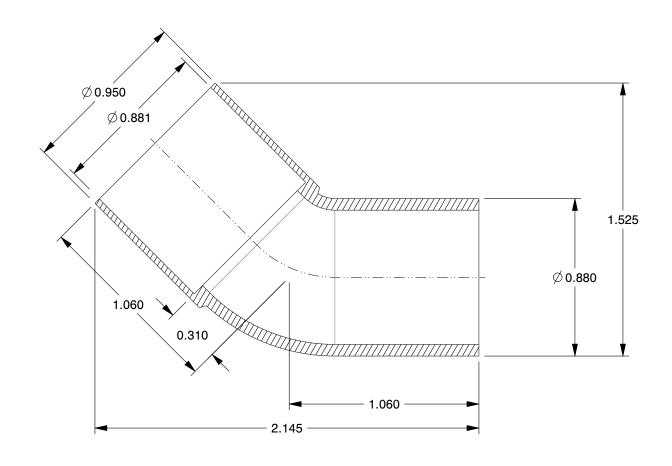

## **NOTES:**

1. FITTING CONNECTION TYPE: FTG x C 2. TUBE FITTING MATERIAL: Wrot Copper

3. TUBE SIZE: 3/4 x 3/4

4. BASIC FITTING SHAPE : Elbow 5. MAX. PRESSURE : 582 psi @ 100°F 6. TEMP. RANGE : -20° to 400°F 7. STANDARDS : ASME/ANSI B16.22

**SCALE** 

1.86

COMPONENT Elbow, 45°

5P046

Elbow, 45, Wrot Copper, FTG x C, 3/4 In

SHEET

UNIT

INCH