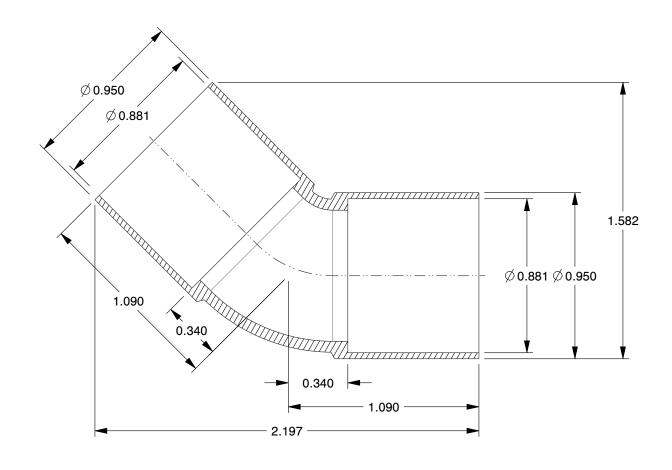

## **NOTES:**

1. FITTING CONNECTION TYPE: C x C 2. TUBE FITTING MATERIAL: Wrot Copper

3. TUBE SIZE: 3/4 x 3/4

4. BASIC FITTING SHAPE: Elbow 5. MAX. PRESSURE: 582 psi @ 100°F 6. TEMP. RANGE: -20° to 400°F 7. STANDARDS: ASME/ANSI B16.22

1.82

COMPONENT

Elbow, 45°

5P040

Elbow, 45 Deg, Wrot Copper, 3/4 x 3/4 In

SHEET

UNIT

INCH