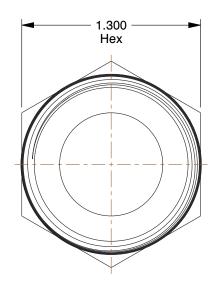

1. FITTING CONNECTION TYPE : C x MNPT 2. TUBE FITTING MATERIAL : Wrot Copper

3. TUBE SIZE : 3/4 x 1

4. BASIC FITTING SHAPE: Adapter 5. MAX. PRESSURE: 582 psi @ 100°F 6. TEMP. RANGE: -20° to 400°F 7. STANDARDS: ASME/ANSI B16.22