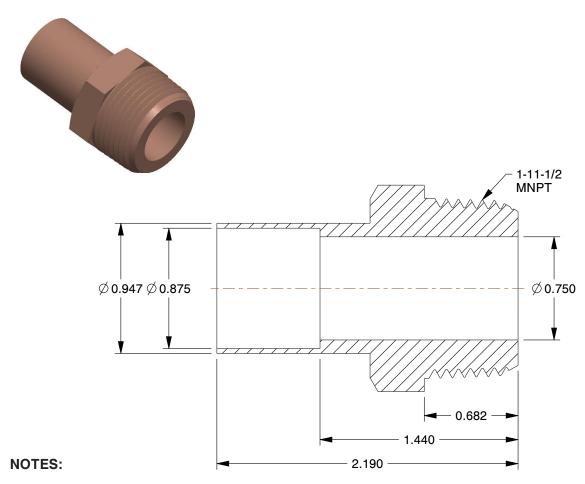

1. FITTING CONNECTION TYPE : C x MNPT 2. TUBE FITTING MATERIAL : Wrot Copper

3. TUBE SIZE : 3/4 x 1

4. BASIC FITTING SHAPE: Adapter 5. MAX. PRESSURE: 582 psi @ 100°F 6. TEMP. RANGE: -20° to 400°F 7. STANDARDS: ASME/ANSI B16.22

1.43

COMPONENT

Reducing Adapter

5P031

Reducing Adapter, Wrot Copper, C x MNPT

INCH

UNIT

SHEET